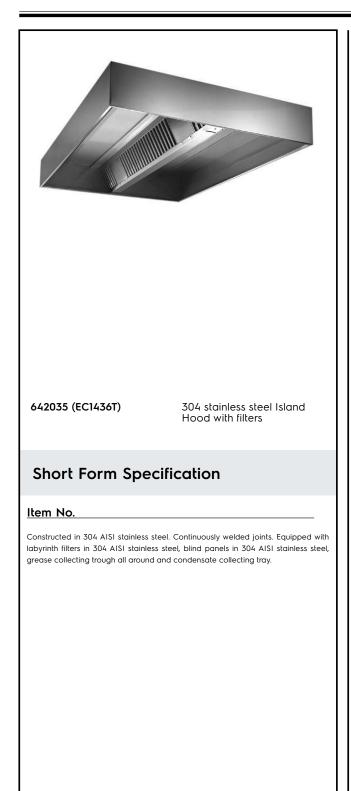

#### **Main Features**

- External panels with upturned edges to avoid injuries.
- Prearranged for installation of lighting.
- Low noise level.

### Construction

- Eyebolts and screw anchors for ceiling installation.
- 304 AISI stainless steel condensation collection tray.
- Labyrinth filters guarantee constant filtration to avoid clogging and to protect against fire.
- 304 AISI stainless steel blind panels for a correct exhaustion.
- Outlet holes are sized in order to minimize drops in pressure.
- Perimetral gutter with drain hole to transfer grease into a 304 AISI container.
- Entirely constructed in 304 AISI stainless steel.
- 304 AISI stainless steel labyrinth filters easily removable for cleaning.