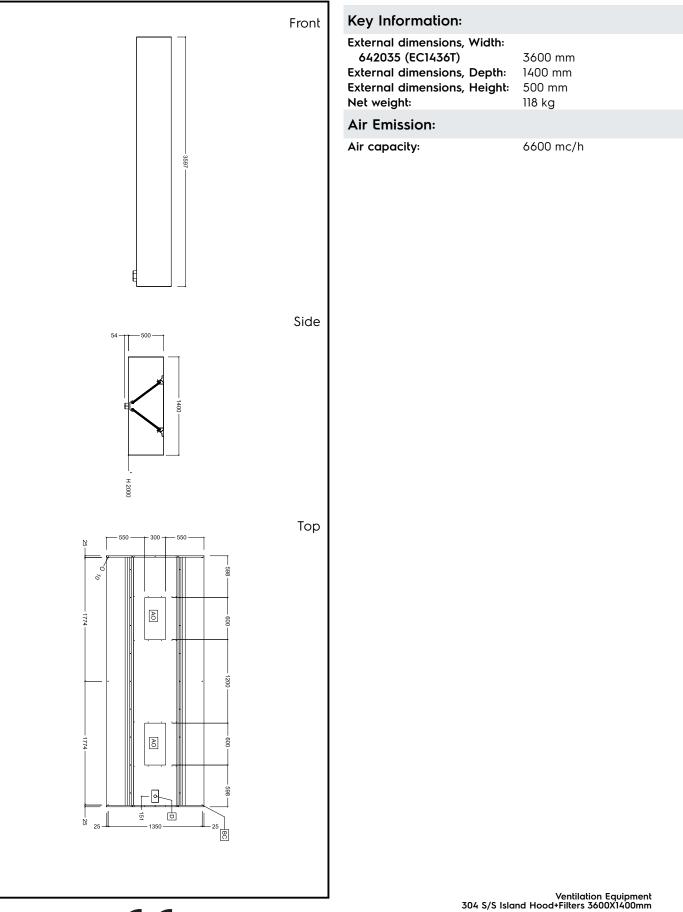

Ventilation Equipment 304 S/S Island Hood+Filters 3600X1400mm

| ITEM #       | _ |
|--------------|---|
| MODEL #      | _ |
| NAME #       | _ |
| <u>SIS #</u> |   |
| AIA #        | _ |
|              |   |

# Ventilation Equipment 304 S/S Island Hood+Filters 3600X1400mm

CE

The company reserves the right to make modifications to the products without prior notice. All information correct at time of printing.